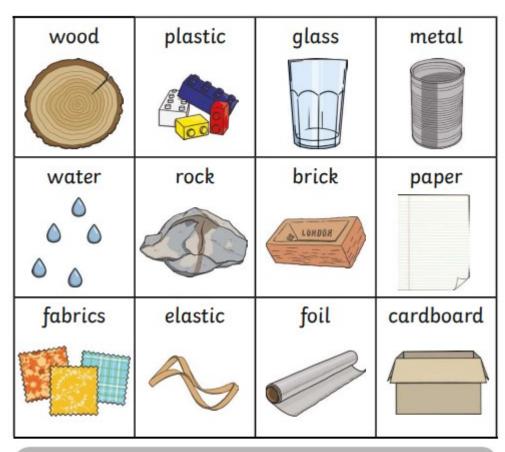

## **Identifying Materials**

Year 1 - Summer

|             |                                                                                                                                                                                                                                                                                                                                                                                                                                                                                                                                                                                                                                                                                                                                                                                                                                                                                                                                                                                                                                                                                                                                                                                                                                                                                                                                                                                                                                                                                                                                                                                                                                                                                                                                                                                                                                                                                                                                                                                                                                                                                                                                | <u>.</u>                                                         |
|-------------|--------------------------------------------------------------------------------------------------------------------------------------------------------------------------------------------------------------------------------------------------------------------------------------------------------------------------------------------------------------------------------------------------------------------------------------------------------------------------------------------------------------------------------------------------------------------------------------------------------------------------------------------------------------------------------------------------------------------------------------------------------------------------------------------------------------------------------------------------------------------------------------------------------------------------------------------------------------------------------------------------------------------------------------------------------------------------------------------------------------------------------------------------------------------------------------------------------------------------------------------------------------------------------------------------------------------------------------------------------------------------------------------------------------------------------------------------------------------------------------------------------------------------------------------------------------------------------------------------------------------------------------------------------------------------------------------------------------------------------------------------------------------------------------------------------------------------------------------------------------------------------------------------------------------------------------------------------------------------------------------------------------------------------------------------------------------------------------------------------------------------------|------------------------------------------------------------------|
| material    |                                                                                                                                                                                                                                                                                                                                                                                                                                                                                                                                                                                                                                                                                                                                                                                                                                                                                                                                                                                                                                                                                                                                                                                                                                                                                                                                                                                                                                                                                                                                                                                                                                                                                                                                                                                                                                                                                                                                                                                                                                                                                                                                | A substance used to make things.                                 |
| wood        | with the second  | Wood is hard and strong. Wood is from a tree.                    |
| metal       | Service Servic | Metal is strong and shiny.                                       |
| glass       |                                                                                                                                                                                                                                                                                                                                                                                                                                                                                                                                                                                                                                                                                                                                                                                                                                                                                                                                                                                                                                                                                                                                                                                                                                                                                                                                                                                                                                                                                                                                                                                                                                                                                                                                                                                                                                                                                                                                                                                                                                                                                                                                | Glass is hard and clear (transparent).                           |
| plastic     |                                                                                                                                                                                                                                                                                                                                                                                                                                                                                                                                                                                                                                                                                                                                                                                                                                                                                                                                                                                                                                                                                                                                                                                                                                                                                                                                                                                                                                                                                                                                                                                                                                                                                                                                                                                                                                                                                                                                                                                                                                                                                                                                | Plastic can be rigid or bendy.                                   |
| waterproof  | <b>S</b> S S S S S S S S S S S S S S S S S S                                                                                                                                                                                                                                                                                                                                                                                                                                                                                                                                                                                                                                                                                                                                                                                                                                                                                                                                                                                                                                                                                                                                                                                                                                                                                                                                                                                                                                                                                                                                                                                                                                                                                                                                                                                                                                                                                                                                                                                                                                                                                   | Something that keeps water out.                                  |
| bendy       | lendy (                                                                                                                                                                                                                                                                                                                                                                                                                                                                                                                                                                                                                                                                                                                                                                                                                                                                                                                                                                                                                                                                                                                                                                                                                                                                                                                                                                                                                                                                                                                                                                                                                                                                                                                                                                                                                                                                                                                                                                                                                                                                                                                        | A material that can be moved to change shape.                    |
| rigid       | - Code                                                                                                                                                                                                                                                                                                                                                                                                                                                                                                                                                                                                                                                                                                                                                                                                                                                                                                                                                                                                                                                                                                                                                                                                                                                                                                                                                                                                                                                                                                                                                                                                                                                                                                                                                                                                                                                                                                                                                                                                                                                                                                                         | It is stiff and does not bend.                                   |
| transparent | ABCD                                                                                                                                                                                                                                                                                                                                                                                                                                                                                                                                                                                                                                                                                                                                                                                                                                                                                                                                                                                                                                                                                                                                                                                                                                                                                                                                                                                                                                                                                                                                                                                                                                                                                                                                                                                                                                                                                                                                                                                                                                                                                                                           | A word to describe an object that we can see straight through.   |
| opaque      | A N                                                                                                                                                                                                                                                                                                                                                                                                                                                                                                                                                                                                                                                                                                                                                                                                                                                                                                                                                                                                                                                                                                                                                                                                                                                                                                                                                                                                                                                                                                                                                                                                                                                                                                                                                                                                                                                                                                                                                                                                                                                                                                                            | A word to describe an object which does not allow light to pass. |