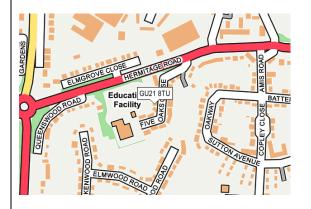

|
|             | South                                                                                                                       |
| landmark    | Something that is easily recognisable. It can be natural or man made. People recognise them and use them to find their way. |
| navigation  | Finding the way from place to place                                                                                         |
| high street | An area where lots of shops and businesses are found                                                                        |

Geographical features are thing that you can see around you

Human features are man made | Physical feature are natural things—roads, houses



rivers, woods



## Our school



## Woking