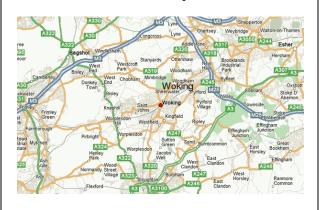

|
|             | South                                                                                                                       |
| landmark    | Something that is easily recognisable. It can be natural or man made. People recognise them and use them to find their way. |
| navigation  | Finding the way from place to place                                                                                         |
| high street | An area where lots of shops and businesses are found                                                                        |

Geographical features are thing that you can see around you

Human features are man made | Physical feature are natural things—roads, houses



rivers, woods



## Our school



## Woking